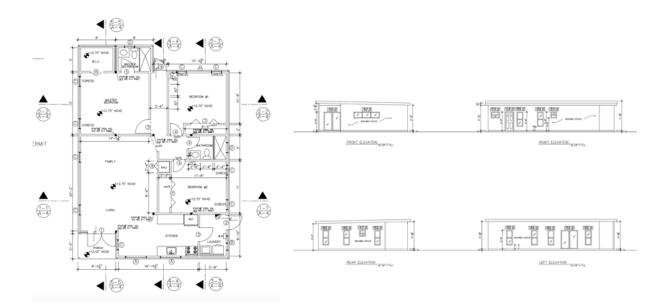

# Specifications

Containers: 40 ft. containers: 3 45 ft. containers: 1 Floor Area: Bedrooms: 3 Bathrooms: 2

Eco 3 (1,360 sf) is a three-bedroom, two-bathroom home with a modern, warm interior design. The layout provides a harmonious living experience.